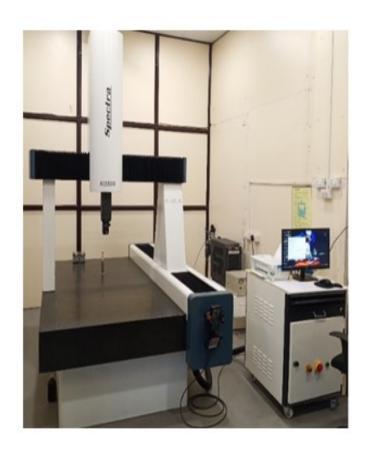

#### **INSPECTION FACILITIES**

- SURFACE PLATE
- DIGITAL HEIGHT GUAGE
- DIGITAL VERNIER Height 300
- ANALOG MICROMETER 25 to 150
- ANALOG DIAL VERNIER 300
- DIGITAL DIAL VERNIER 150
- SLIP GUAGE BOX
- PIN GUAGE BOX
- VERNIR CALIPER
- PUPPY DIAL
- BORE GUAGE 18 to 150 min and max
- PLUNGER LEVER 10 micron
- CMM FACILITY AT SISTER CONCERN