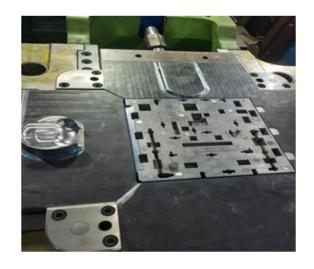

200*220                                                 | INDIA |

# **MACHINING FACILITIES – CNC TURNING**





**LL 20T L 5 CNC LATHE MACHINE** 

## **TOOLROOM MACHINE FACILITIES**









LATHE MACHINE 5'

**RADIAL DRILLING MACHINE** 

HANSEAT BLOHOM
SURFACE GRINDING MACHINE

# **TOOLROOM MACHINE FACILITIES**





M1TRMILLING MACHINE MAKE IN TIWAN



**HURON MILLING MACHINE** 

#### **INSPECTION FACILITIES**



- SURFACE PLATE
- DIGITAL HEIGHT GUAGE
- DIGITAL VERNIER Height 300
- ANALOG MICROMETER 25 to 150
- ANALOG DIAL VERNIER 300
- DIGITAL DIAL VERNIER 150
- SLIP GUAGE BOX
- PIN GUAGE BOX
- VERNIR CALIPER
- PUPPY DIAL
- BORE GUAGE 18 to 150 min and max
- PLUNGER LEVER 10 micron
- CMM FACILITY AT SISTER CONCERN



# **OUR WORK**















# **OUR WORK**





# **OUR WORK**















# **MACHINED COMPONENTS**













# **CONNECT WITH US**





#### **Email**

mail@sstoolingin.com



#### Website

www.sstoolingin.com



#### **Address**

J-192/2, J-Block, MIDC, Bhosari, Pune - 411026



#### Call us

+91-823-704-1147





# Thank you!

Feel free to approach us if you have any questions.