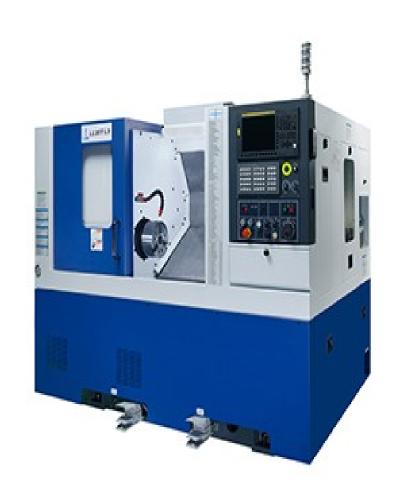

| MAKE  |
|-----------------------------------------------------------|----------|-------------------------------------------------------------|-------|
| SPARKONIX TWIN HEAD EDM (with X and Y axes side sparking) | 1        | 3000*1500*700<br>Electrode weight 150KG, Job weight –8000KG | INDIA |
| SPARKONIX (ZNC) 50 A EDM MACHINE                          | 1        | 1000*600*250                                                | INDIA |
| SPARKONIX EDM MACHINE                                     | 1        | 800*500*250                                                 | INDIA |
| SPARKONIX 35 A EDM MACHINE                                | 1        | 350*200*220                                                 | INDIA |

# **MACHINING FACILITIES – CNC TURNING**





**LL 20T L 5 CNC LATHE MACHINE** 

## **TOOLROOM MACHINE FACILITIES**









LATHE MACHINE 5'

**RADIAL DRILLING MACHINE** 

HANSEAT BLOHOM
SURFACE GRINDING MACHINE

# **TOOLROOM MACHINE FACILITIES**





M1TRMILLING MACHINE MAKE IN TIWAN



**HURON MILLING MACHINE** 

#### **INSPECTION FACILITIES**



- SURFACE PLATE
- DIGITAL HEIGHT GUAGE
- DIGITAL VERNIER Height 300
- ANALOG MICROMETER 25 to 150
- ANALOG DIAL VERNIER 300
- DIGITAL DIAL VERNIER 150
- SLIP GUAGE BOX
- PIN GUAGE BOX
- VERNIR CALIPER
- PUPPY DIAL
- BORE GUAGE 18 to 150 min and max
- PLUNGER LEVER 10 micron
- CMM FACILITY AT SISTER CONCERN



# **OUR WORK**















# **OUR WORK**





# **OUR WORK**















# **MACHINED COMPONENTS**













# **CONNECT WITH US**





#### **Email**

mail@sstoolingin.co