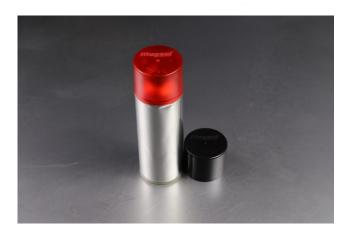

| 1        | 350*200*220                                                 | INDIA |

# **MACHINING FACILITIES – CNC TURNING**





**LL 20T L 5 CNC LATHE MACHINE** 

## **TOOLROOM MACHINE FACILITIES**









LATHE MACHINE 5'

**RADIAL DRILLING MACHINE** 

HANSEAT BLOHOM
SURFACE GRINDING MACHINE

# **TOOLROOM MACHINE FACILITIES**





M1TRMILLING MACHINE MAKE IN TIWAN



**HURON MILLING MACHINE** 

#### **INSPECTION FACILITIES**



- SURFACE PLATE
- DIGITAL HEIGHT GUAGE
- DIGITAL VERNIER Height 300
- ANALOG MICROMETER 25 to 150
- ANALOG DIAL VERNIER 300
- DIGITAL DIAL VERNIER 150
- SLIP GUAGE BOX
- PIN GUAGE BOX
- VERNIR CALIPER
- PUPPY DIAL
- BORE GUAGE 18 to 150 min and max
- PLUNGER LEVER 10 micron
- CMM FACILITY AT SISTER CONCERN



# **OUR WORK**















# **OUR WORK**





# **OUR WORK**















# **MACHINED COMPONENTS**













# **CONNECT WITH US**





#### **Email**

mail@sstoolingin.com



#### Website

www.sstoolingin.com



#### **Address**

J-192/2, J-Block, MIDC, Bhosari, Pune - 411026



#### Call us

+91-823-704-1147





# Thank you!

Feel free to approach us if you have any questions.