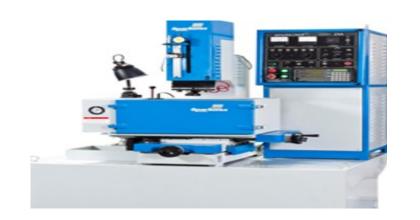

# **MACHINING FACILITIES - EDM**

| MODEL NO                                                  | QUANTITY | CAPACITY                                                    | MAKE  |
|-----------------------------------------------------------|----------|-------------------------------------------------------------|-------|
| SPARKONIX TWIN HEAD EDM (with X and Y axes side sparking) | 1        | 3000*1500*700<br>Electrode weight 150KG, Job weight –8000KG | INDIA |
| SPARKONIX (ZNC) 50 A EDM MACHINE                          | 1        | 1000*600*250                                                | INDIA |
| SPARKONIX EDM MACHINE                                     | 1        | 800*500*250                                                 | INDIA |
| SPARKONIX 35 A EDM MACHINE                                | 1        | 350*200*220                                                 | INDIA |