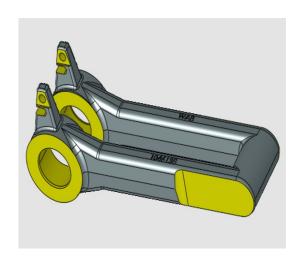

| INDIA |

# **MACHINING FACILITIES – CNC TURNING**





**LL 20T L 5 CNC LATHE MACHINE** 

## **TOOLROOM MACHINE FACILITIES**









LATHE MACHINE 5'

**RADIAL DRILLING MACHINE** 

HANSEAT BLOHOM
SURFACE GRINDING MACHINE

# **TOOLROOM MACHINE FACILITIES**





M1TRMILLING MACHINE MAKE IN TIWAN



**HURON MILLING MACHINE** 

#### **INSPECTION FACILITIES**



- SURFACE PLATE
- DIGITAL HEIGHT GUAGE
- DIGITAL VERNIER Height 300
- ANALOG MICROMETER 25 to 150
- ANALOG DIAL VERNIER 300
- DIGITAL DIAL VERNIER 150
- SLIP GUAGE BOX
- PIN GUAGE BOX
- VERNIR CALIPER
- PUPPY DIAL
- BORE GUAGE 18 to 150 min and max
- PLUNGER LEVER 10 micron
- CMM FACILITY AT SISTER CONCERN



# **OUR WORK**















# **OUR WORK**





# **OUR WORK**















# **MACHINED COMPONENTS**













# **CONNECT WITH US**





#### **Email**

mail@sstoolingin.com



#### Website

www.sstoolingin.com



#### **Address**

J-192/2, J-Block, MIDC, Bhosari, Pune - 411026



#### Call us

+91-823-704-1147





# Thank you!

Feel free to approach us if you have any questions.