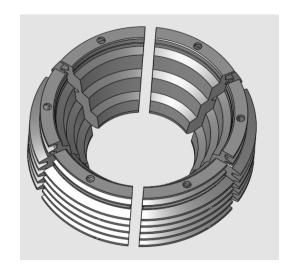

| INDIA |

# **MACHINING FACILITIES – CNC TURNING**





**LL 20T L 5 CNC LATHE MACHINE** 

## **TOOLROOM MACHINE FACILITIES**









LATHE MACHINE 5'

**RADIAL DRILLING MACHINE** 

HANSEAT BLOHOM
SURFACE GRINDING MACHINE

# **TOOLROOM MACHINE FACILITIES**





M1TRMILLING MACHINE MAKE IN TIWAN



**HURON MILLING MACHINE** 

#### **INSPECTION FACILITIES**



- SURFACE PLATE
- DIGITAL HEIGHT GUAGE
- DIGITAL VERNIER Height 300
- ANALOG MICROMETER 25 to 150
- ANALOG DIAL VERNIER 300
- DIGITAL DIAL VERNIER 150
- SLIP GUAGE BOX
- PIN GUAGE BOX
- VERNIR CALIPER
- PUPPY DIAL
- BORE GUAGE 18 to 150 min and max
- PLUNGER LEVER 10 micron
- CMM FACILITY AT SISTER CONCERN



# **OUR WORK**















# **OUR WORK**





# **OUR WORK**















# **MACHINED COMPONENTS**













# **CONNECT WITH US**





#### **Email**

mail@sstoolingin.com



#### Website

www.sstoolingin.com



#### **Address**

J-192/2, J-Block, MIDC, Bhosari, Pune - 411026



#### Call us

+91-823-704-1147





# Thank you!

Feel free to approach us if you have any questions.