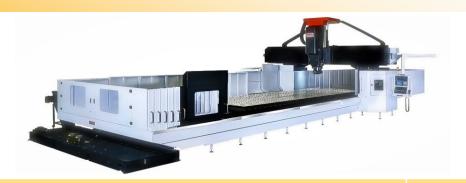

# **MACHINING FACILITIES - VMC**

| MODEL NO                                          | QUANTITY | CAPACITY                                                 | MAKE   |
|---------------------------------------------------|----------|----------------------------------------------------------|--------|
| DOUBLE COLUMN VMC KAFO BMC 4127                   | 1        | Load capacity : 18 Tons<br>Size: X -4100, Y-2700, Z-1100 | TAIWAN |
| BFW DOUBLE COLUMN VIRAT 1530                      | 1        | Load capacity: 8 ton<br>Size: X -3000, Y-1700, Z-1000    | INDIA  |
| BFW DOUBLE COLUMN VIRAT 1020                      | 1        | Load capacity: 4 ton<br>Size: X -2000, Y-1200, Z-800     | INDIA  |
| MANFORD STM VL1800 VMC MACHINE                    | 1        | Load capacity : 1.8 Ton<br>Size: X -1300, Y-720, Z-720   | TAIWAN |
| BFW BMV 60+ VMC MACHINE WITH 4 <sup>th</sup> AXIS | 1        | Load capacity : 1ton<br>Size: X -1000, Y-600, Z-610      | INDIA  |
| BFW BMV 60+ VMC MACHINE                           | 2        | Load capacity : 1ton<br>Size: X -1000, Y-600, Z-610      | INDIA  |
| KAFO 7A VMC MACHINE                               | 1        | Load capacity : 800 kg<br>Size: X -800, Y-500, Z-520     | TAIWAN |
| FEMCO FIRST V700 VMC MACHINE                      | 1        | Load capacity : 400 kg<br>Size: X -700, Y-400, Z-700     | TAIWAN |