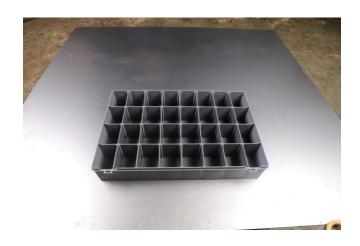

| 1        | 350*200*220                                                 | INDIA |

# **MACHINING FACILITIES – CNC TURNING**





**LL 20T L 5 CNC LATHE MACHINE** 

## **TOOLROOM MACHINE FACILITIES**









LATHE MACHINE 5'

**RADIAL DRILLING MACHINE** 

HANSEAT BLOHOM
SURFACE GRINDING MACHINE

# **TOOLROOM MACHINE FACILITIES**





M1TRMILLING MACHINE MAKE IN TIWAN



**HURON MILLING MACHINE** 

#### **INSPECTION FACILITIES**



- SURFACE PLATE
- DIGITAL HEIGHT GUAGE
- DIGITAL VERNIER Height 300
- ANALOG MICROMETER 25 to 150
- ANALOG DIAL VERNIER 300
- DIGITAL DIAL VERNIER 150
- SLIP GUAGE BOX
- PIN GUAGE BOX
- VERNIR CALIPER
- PUPPY DIAL
- BORE GUAGE 18 to 150 min and max
- PLUNGER LEVER 10 micron
- CMM FACILITY AT SISTER CONCERN



# **OUR WORK**















# **OUR WORK**





# **OUR WORK**















# **MACHINED COMPONENTS**













# **CONNECT WITH US**





#### **Email**

mail@sstoolingin.com



#### Website

www.sstoolingin.com



#### **Address**

J-192/2, J-Block, MIDC, Bhosari, Pune - 411026



#### Call us

+91-823-704-1147





# Thank you!

Feel free to approach us if you have any questions.