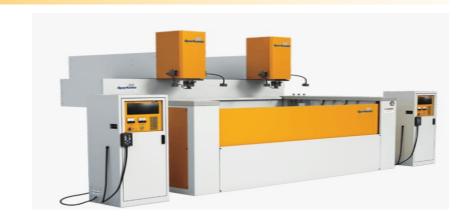

# **MACHINING FACILITIES - VMC**

| MODEL NO                                          | QUANTITY | CAPACITY                                                 | MAKE   |
|---------------------------------------------------|----------|----------------------------------------------------------|--------|
| DOUBLE COLUMN VMC KAFO BMC 4127                   | 1        | Load capacity : 18 Tons<br>Size: X -4100, Y-2700, Z-1100 | TAIWAN |
| BFW DOUBLE COLUMN VIRAT 1530                      | 1        | Load capacity: 8 ton<br>Size: X -3000, Y-1700, Z-1000    | INDIA  |
| BFW DOUBLE COLUMN VIRAT 1020                      | 1        | Load capacity: 4 ton<br>Size: X -2000, Y-1200, Z-800     | INDIA  |
| MANFORD STM VL1800 VMC MACHINE                    | 1        | Load capacity : 1.8 Ton<br>Size: X -1300, Y-720, Z-720   | TAIWAN |
| BFW BMV 60+ VMC MACHINE WITH 4 <sup>th</sup> AXIS | 1        | Load capacity : 1ton<br>Size: X -1000, Y-600, Z-610      | INDIA  |
| BFW BMV 60+ VMC MACHINE                           | 2        | Load capacity : 1ton<br>Size: X -1000, Y-600, Z-610      | INDIA  |
| KAFO 7A VMC MACHINE                               | 1        | Load capacity : 800 kg<br>Size: X -800, Y-500, Z-520     | TAIWAN |
| FEMCO FIRST V700 VMC MACHINE                      | 1        | Load capacity : 400 kg<br>Size: X -700, Y-400, Z-700     | TAIWAN |