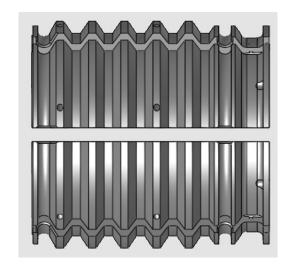

| INDIA |

# **MACHINING FACILITIES – CNC TURNING**





**LL 20T L 5 CNC LATHE MACHINE** 

## **TOOLROOM MACHINE FACILITIES**









LATHE MACHINE 5'

**RADIAL DRILLING MACHINE** 

HANSEAT BLOHOM
SURFACE GRINDING MACHINE

# **TOOLROOM MACHINE FACILITIES**





M1TRMILLING MACHINE MAKE IN TIWAN



**HURON MILLING MACHINE** 

#### **INSPECTION FACILITIES**



- SURFACE PLATE
- DIGITAL HEIGHT GUAGE
- DIGITAL VERNIER Height 300
- ANALOG MICROMETER 25 to 150
- ANALOG DIAL VERNIER 300
- DIGITAL DIAL VERNIER 150
- SLIP GUAGE BOX
- PIN GUAGE BOX
- VERNIR CALIPER
- PUPPY DIAL
- BORE GUAGE 18 to 150 min and max
- PLUNGER LEVER 10 micron
- CMM FACILITY AT SISTER CONCERN



# **OUR WORK**















# **OUR WORK**





# **OUR WORK**















# **MACHINED COMPONENTS**













# **CONNECT WITH US**





#### **Email**

mail@sstoolingin.com



#### Website

www.sstoolingin.com



#### **Address**

J-192/2, J-Block, MIDC, Bhosari, Pune - 411026



#### Call us

+91-823-704-1147





# Thank you!

Feel free to approach us if you have any questions.