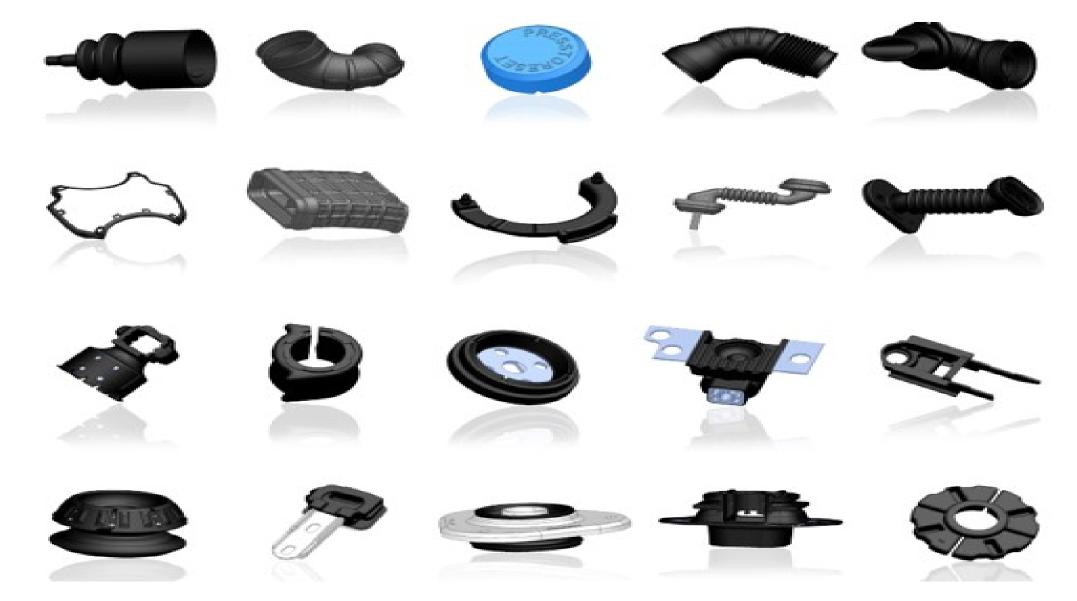

| 1        | 350*200*220                                                 | INDIA |

# **MACHINING FACILITIES – CNC TURNING**





**LL 20T L 5 CNC LATHE MACHINE** 

## **TOOLROOM MACHINE FACILITIES**









LATHE MACHINE 5'

**RADIAL DRILLING MACHINE** 

HANSEAT BLOHOM
SURFACE GRINDING MACHINE

# **TOOLROOM MACHINE FACILITIES**





M1TRMILLING MACHINE MAKE IN TIWAN



**HURON MILLING MACHINE** 

#### **INSPECTION FACILITIES**



- SURFACE PLATE
- DIGITAL HEIGHT GUAGE
- DIGITAL VERNIER Height 300
- ANALOG MICROMETER 25 to 150
- ANALOG DIAL VERNIER 300
- DIGITAL DIAL VERNIER 150
- SLIP GUAGE BOX
- PIN GUAGE BOX
- VERNIR CALIPER
- PUPPY DIAL
- BORE GUAGE 18 to 150 min and max
- PLUNGER LEVER 10 micron
- CMM FACILITY AT SISTER CONCERN



# **OUR WORK**















# **OUR WORK**





# **OUR WORK**















# **MACHINED COMPONENTS**













# **CONNECT WITH US**





#### **Email**

mail@sstoolingin.com



#### Website

www.sstoolingin.com



#### **Address**

J-192/2, J-Block, MIDC, Bhosari, Pune - 411026



#### Call us

+91-823-704-1147





# Thank you!

Feel free to approach us if you have any questions.