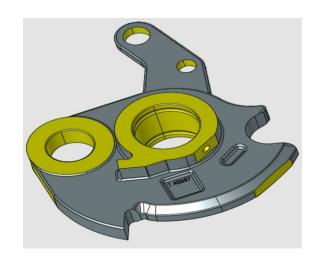

| INDIA |

# **MACHINING FACILITIES – CNC TURNING**





**LL 20T L 5 CNC LATHE MACHINE** 

## **TOOLROOM MACHINE FACILITIES**









LATHE MACHINE 5'

**RADIAL DRILLING MACHINE** 

HANSEAT BLOHOM
SURFACE GRINDING MACHINE

# **TOOLROOM MACHINE FACILITIES**





M1TRMILLING MACHINE MAKE IN TIWAN



**HURON MILLING MACHINE** 

#### **INSPECTION FACILITIES**



- SURFACE PLATE
- DIGITAL HEIGHT GUAGE
- DIGITAL VERNIER Height 300
- ANALOG MICROMETER 25 to 150
- ANALOG DIAL VERNIER 300
- DIGITAL DIAL VERNIER 150
- SLIP GUAGE BOX
- PIN GUAGE BOX
- VERNIR CALIPER
- PUPPY DIAL
- BORE GUAGE 18 to 150 min and max
- PLUNGER LEVER 10 micron
- CMM FACILITY AT SISTER CONCERN



# **OUR WORK**















# **OUR WORK**





# **OUR WORK**















# **MACHINED COMPONENTS**













# **CONNECT WITH US**





#### **Email**

mail@sstoolingin.com



#### Website

www.sstoolingin.com



#### **Address**

J-192/2, J-Block, MIDC, Bhosari, Pune - 411026



#### Call us

+91-823-704-1147





# Thank you!

Feel free to approach us if you have any questions.