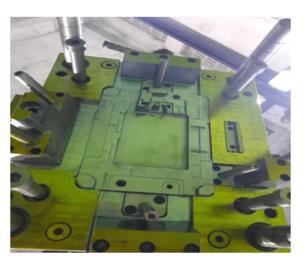

| INDIA |

# **MACHINING FACILITIES – CNC TURNING**





**LL 20T L 5 CNC LATHE MACHINE** 

## **TOOLROOM MACHINE FACILITIES**









LATHE MACHINE 5'

**RADIAL DRILLING MACHINE** 

HANSEAT BLOHOM
SURFACE GRINDING MACHINE

# **TOOLROOM MACHINE FACILITIES**





M1TRMILLING MACHINE MAKE IN TIWAN



**HURON MILLING MACHINE** 

#### **INSPECTION FACILITIES**



- SURFACE PLATE
- DIGITAL HEIGHT GUAGE
- DIGITAL VERNIER Height 300
- ANALOG MICROMETER 25 to 150
- ANALOG DIAL VERNIER 300
- DIGITAL DIAL VERNIER 150
- SLIP GUAGE BOX
- PIN GUAGE BOX
- VERNIR CALIPER
- PUPPY DIAL
- BORE GUAGE 18 to 150 min and max
- PLUNGER LEVER 10 micron
- CMM FACILITY AT SISTER CONCERN



# **OUR WORK**















# **OUR WORK**





# **OUR WORK**















# **MACHINED COMPONENTS**













# **CONNECT WITH US**





#### **Email**

mail@sstoolingin.com



#### Website

www.sstoolingin.com



#### **Address**

J-192/2, J-Block, MIDC, Bhosari, Pune - 411026



#### Call us

+91-823-704-1147





# Thank you!

Feel free to approach us if you have any questions.