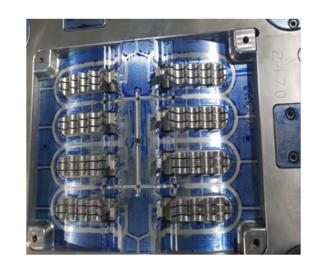

0*220                                                 | INDIA |

# **MACHINING FACILITIES – CNC TURNING**





**LL 20T L 5 CNC LATHE MACHINE** 

## **TOOLROOM MACHINE FACILITIES**









LATHE MACHINE 5'

**RADIAL DRILLING MACHINE** 

HANSEAT BLOHOM
SURFACE GRINDING MACHINE

# **TOOLROOM MACHINE FACILITIES**





M1TRMILLING MACHINE MAKE IN TIWAN



**HURON MILLING MACHINE** 

#### **INSPECTION FACILITIES**



- SURFACE PLATE
- DIGITAL HEIGHT GUAGE
- DIGITAL VERNIER Height 300
- ANALOG MICROMETER 25 to 150
- ANALOG DIAL VERNIER 300
- DIGITAL DIAL VERNIER 150
- SLIP GUAGE BOX
- PIN GUAGE BOX
- VERNIR CALIPER
- PUPPY DIAL
- BORE GUAGE 18 to 150 min and max
- PLUNGER LEVER 10 micron
- CMM FACILITY AT SISTER CONCERN



# **OUR WORK**















# **OUR WORK**





# **OUR WORK**















# **MACHINED COMPONENTS**













# **CONNECT WITH US**





#### **Email**

mail@sstoolingin.com



#### Website

www.sstoolingin.com



#### **Address**

J-192/2, J-Block, MIDC, Bhosari, Pune - 411026



#### Call us

+91-823-704-1147





# Thank you!

Feel free to approach us if you have any questions.