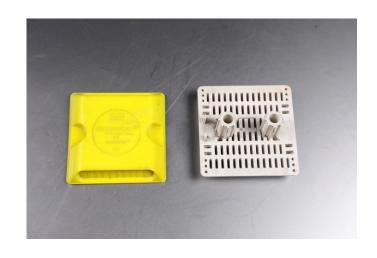

| 1        | 350*200*220                                                 | INDIA |

# **MACHINING FACILITIES – CNC TURNING**





**LL 20T L 5 CNC LATHE MACHINE** 

## **TOOLROOM MACHINE FACILITIES**









LATHE MACHINE 5'

**RADIAL DRILLING MACHINE** 

HANSEAT BLOHOM
SURFACE GRINDING MACHINE

# **TOOLROOM MACHINE FACILITIES**





M1TRMILLING MACHINE MAKE IN TIWAN



**HURON MILLING MACHINE** 

#### **INSPECTION FACILITIES**



- SURFACE PLATE
- DIGITAL HEIGHT GUAGE
- DIGITAL VERNIER Height 300
- ANALOG MICROMETER 25 to 150
- ANALOG DIAL VERNIER 300
- DIGITAL DIAL VERNIER 150
- SLIP GUAGE BOX
- PIN GUAGE BOX
- VERNIR CALIPER
- PUPPY DIAL
- BORE GUAGE 18 to 150 min and max
- PLUNGER LEVER 10 micron
- CMM FACILITY AT SISTER CONCERN



# **OUR WORK**















# **OUR WORK**





# **OUR WORK**















# **MACHINED COMPONENTS**













# **CONNECT WITH US**





#### **Email**

mail@sstoolingin.com



#### Website

www.sstoolingin.com



#### **Address**

J-192/2, J-Block, MIDC, Bhosari, Pune - 411026



#### Call us

+91-823-704-1147





# Thank you!

Feel free to approach us if you have any questions.