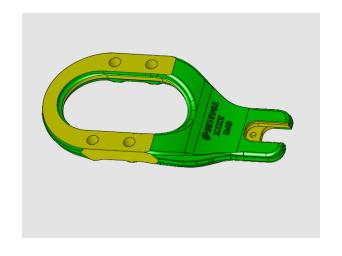

| INDIA |

# **MACHINING FACILITIES – CNC TURNING**





**LL 20T L 5 CNC LATHE MACHINE** 

## **TOOLROOM MACHINE FACILITIES**









LATHE MACHINE 5'

**RADIAL DRILLING MACHINE** 

HANSEAT BLOHOM
SURFACE GRINDING MACHINE

# **TOOLROOM MACHINE FACILITIES**





M1TRMILLING MACHINE MAKE IN TIWAN



**HURON MILLING MACHINE** 

#### **INSPECTION FACILITIES**



- SURFACE PLATE
- DIGITAL HEIGHT GUAGE
- DIGITAL VERNIER Height 300
- ANALOG MICROMETER 25 to 150
- ANALOG DIAL VERNIER 300
- DIGITAL DIAL VERNIER 150
- SLIP GUAGE BOX
- PIN GUAGE BOX
- VERNIR CALIPER
- PUPPY DIAL
- BORE GUAGE 18 to 150 min and max
- PLUNGER LEVER 10 micron
- CMM FACILITY AT SISTER CONCERN



# **OUR WORK**















# **OUR WORK**





# **OUR WORK**















# **MACHINED COMPONENTS**













# **CONNECT WITH US**





#### **Email**

mail@sstoolingin.com



#### Website

www.sstoolingin.com



#### **Address**

J-192/2, J-Block, MIDC, Bhosari, Pune - 411026



#### Call us

+91-823-704-1147





# Thank you!

Feel free to approach us if you have any questions.