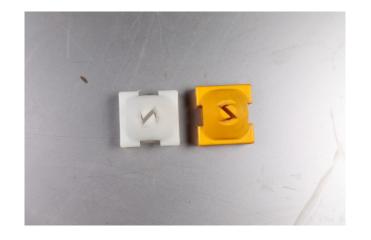

INE                                | 1        | 350*200*220                                                 | INDIA |

# **MACHINING FACILITIES – CNC TURNING**





**LL 20T L 5 CNC LATHE MACHINE** 

## **TOOLROOM MACHINE FACILITIES**









LATHE MACHINE 5'

**RADIAL DRILLING MACHINE** 

HANSEAT BLOHOM
SURFACE GRINDING MACHINE

# **TOOLROOM MACHINE FACILITIES**





M1TRMILLING MACHINE MAKE IN TIWAN



**HURON MILLING MACHINE** 

#### **INSPECTION FACILITIES**



- SURFACE PLATE
- DIGITAL HEIGHT GUAGE
- DIGITAL VERNIER Height 300
- ANALOG MICROMETER 25 to 150
- ANALOG DIAL VERNIER 300
- DIGITAL DIAL VERNIER 150
- SLIP GUAGE BOX
- PIN GUAGE BOX
- VERNIR CALIPER
- PUPPY DIAL
- BORE GUAGE 18 to 150 min and max
- PLUNGER LEVER 10 micron
- CMM FACILITY AT SISTER CONCERN



# **OUR WORK**















# **OUR WORK**





# **OUR WORK**















# **MACHINED COMPONENTS**













# **CONNECT WITH US**





#### **Email**

mail@sstoolingin.com



#### Website

www.sstoolingin.com



#### **Address**

J-192/2, J-Block, MIDC, Bhosari, Pune - 411026



#### Call us

+91-823-704-1147





# Thank you!

Feel free to approach us if you have any questions.