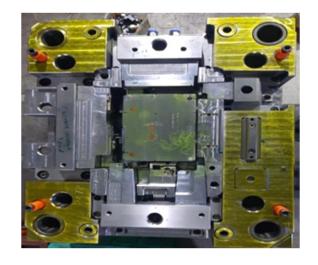

0*200*220                                                 | INDIA |

# **MACHINING FACILITIES – CNC TURNING**





**LL 20T L 5 CNC LATHE MACHINE** 

## **TOOLROOM MACHINE FACILITIES**









LATHE MACHINE 5'

**RADIAL DRILLING MACHINE** 

HANSEAT BLOHOM
SURFACE GRINDING MACHINE

# **TOOLROOM MACHINE FACILITIES**





M1TRMILLING MACHINE MAKE IN TIWAN



**HURON MILLING MACHINE** 

#### **INSPECTION FACILITIES**



- SURFACE PLATE
- DIGITAL HEIGHT GUAGE
- DIGITAL VERNIER Height 300
- ANALOG MICROMETER 25 to 150
- ANALOG DIAL VERNIER 300
- DIGITAL DIAL VERNIER 150
- SLIP GUAGE BOX
- PIN GUAGE BOX
- VERNIR CALIPER
- PUPPY DIAL
- BORE GUAGE 18 to 150 min and max
- PLUNGER LEVER 10 micron
- CMM FACILITY AT SISTER CONCERN



# **OUR WORK**















# **OUR WORK**





# **OUR WORK**















# **MACHINED COMPONENTS**













# **CONNECT WITH US**





#### **Email**

mail@sstoolingin.com



#### Website

www.sstoolingin.com



#### **Address**

J-192/2, J-Block, MIDC, Bhosari, Pune - 411026



#### Call us

+91-823-704-1147





# Thank you!

Feel free to approach us if you have any questions.